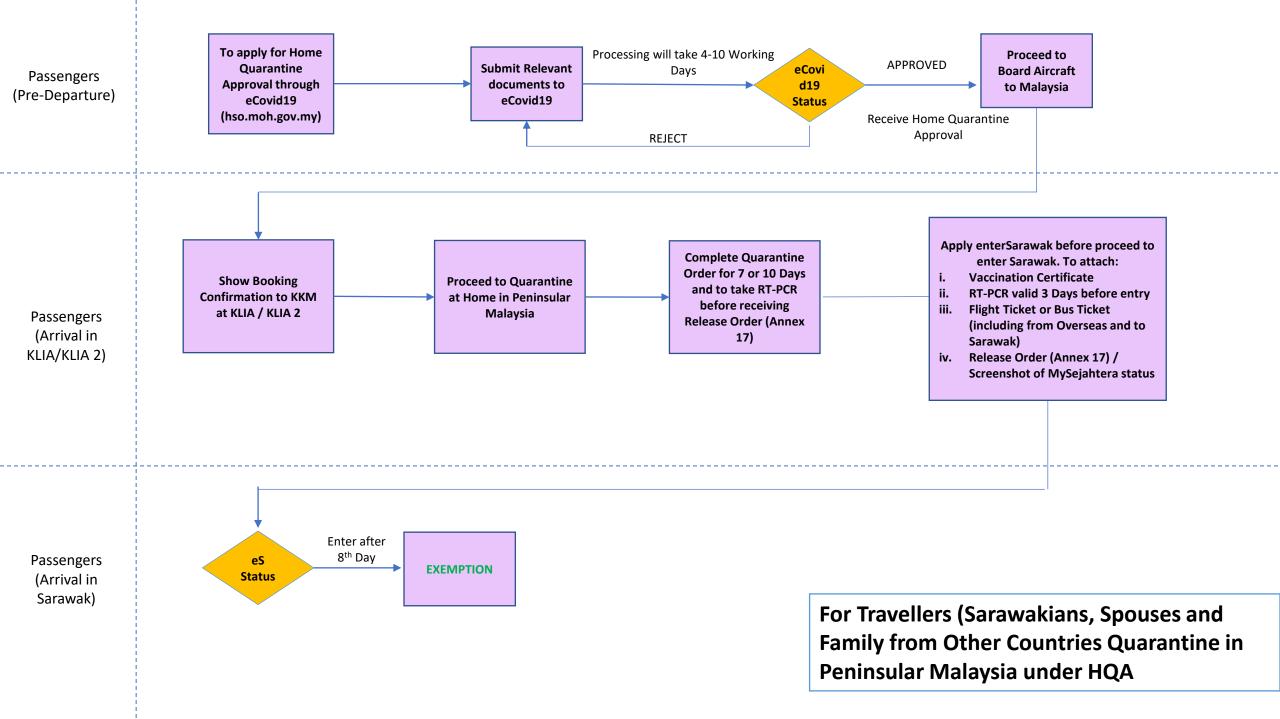

## INTERNATIONAL TRAVELLERS:

- •Sarawakian/ Sarawakian Spouse + Family travel from outside Malaysia and transit in Peninsular Malaysia is required to undergo **MANDATORY** QUARANTINE at 1<sup>st</sup> Point of Entry in Malaysia (KLIA/KLIA2)
- Enter Hotel for quarantine centre can be done through enterHotel <a href="https://sarawakdisastermc.com/eshotel">https://sarawakdisastermc.com/eshotel</a> via State Liaison Office Sarawak (Quarantine Centre in Peninsular Malaysia) within 7-10 working days prior departure to Malaysia.
- For Non-Sarawakian (including long term pass holder) is required to undergo **MANDATORY QUARANTINE** at 1<sup>st</sup> Point of Entry in Malaysia (KLIA/KLIA2) at own arrangement.