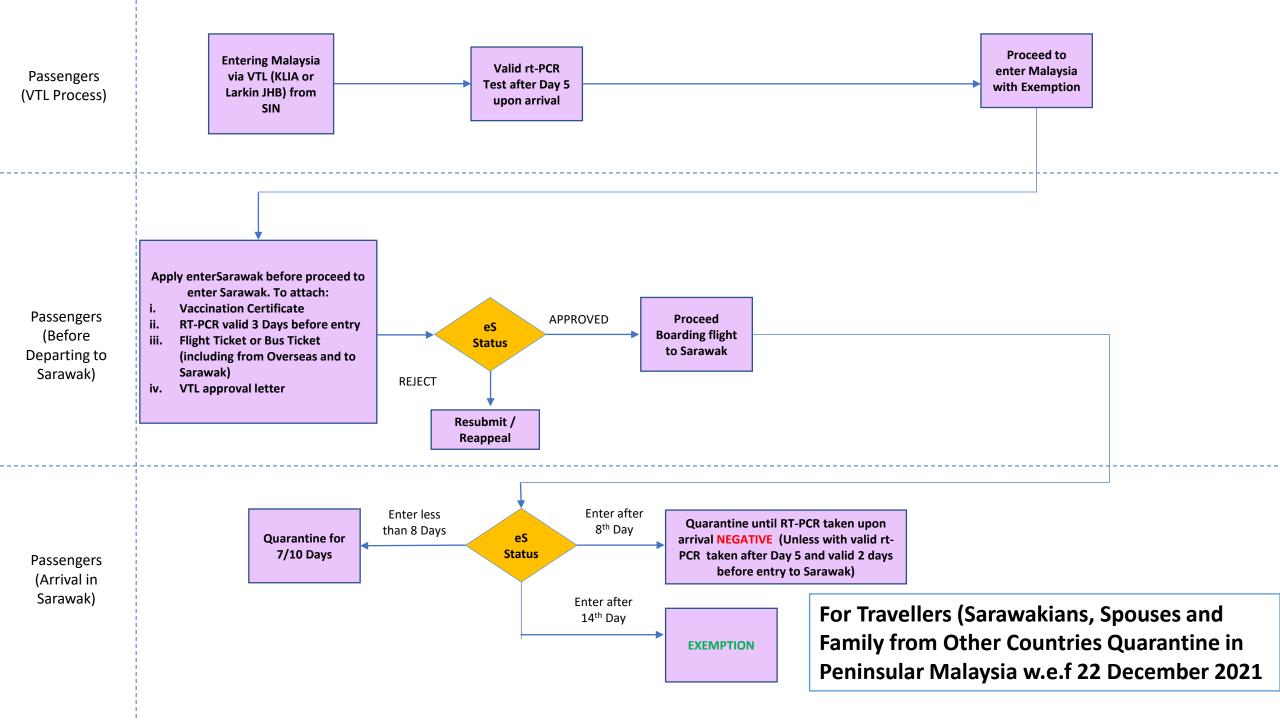

# VACCINATED TRAVEL LANE (VTL) AND LANGKAWI TRAVEL BUBBLE

#### VACCINATED TRAVEL LANE (VTL) SINGAPORE - MALAYSIA

ALL TRAVELLERS UNDER SINGAPORE – MALAYSIA VACCINATED TRAVEL LANE (VTL) WILL STILL BE REQUIRED TO UNDERGO QUARANTINE AT DESIGNATED QUARANTINE CENTRE UPON ARRIVAL IN SARAWAK IF ARRIVE LESS THAN 7 DAYS TO MALAYSIA. rt-PCR TEST 3 DAYS PRIOR TO ENTRY TO SARAWAK IF NEEDED

#### LANGKAWI TRAVEL BUBBLE

TRAVELLERS ARRIVING FROM OVERSEAS UNDER **LANGKAWI TRAVEL BUBBLE** IS SUBJECT TO TAKE RT-PCR TEST 3 DAYS PRIOR TO ENTRY TO SARAWAK, AND MUST HAVE STAYED IN LANGKAWI FOR MORE THAN 7 DAYS, BEFORE ENTERING SARAWAK