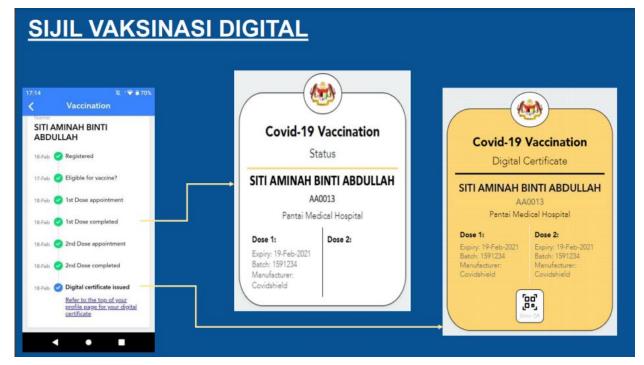

### VACCINATION DIGITAL CERTIFICATE

- TO ATTACH VACCINATION DIGITAL CERTIFICATE OR VACCINATION CARD
  - ONLY COVID-19 VACCINE UNDER WORLD HEALTH ORGANIZATION IS RECOGNIZED
- REQUIRED TO CONVERT VACCINATION CERTIFICATE FROM OUTSIDE MALAYSIA INTO MYSEJAHTERA

DIGITAL CERTIFICATE OF COMPLETE VACCINATION 2 DOSES FOR APPLICANTS

COMPLETE DOSE IS DEFINE AS 14 DAYS AFTER DATE OF VACCINATION IS TAKEN (FOR DOUBLE DOSE VACCINE) OR 28 DAYS AFTER DATE OF VACCINATION (FOR SINGLE DOSE VACCINE)