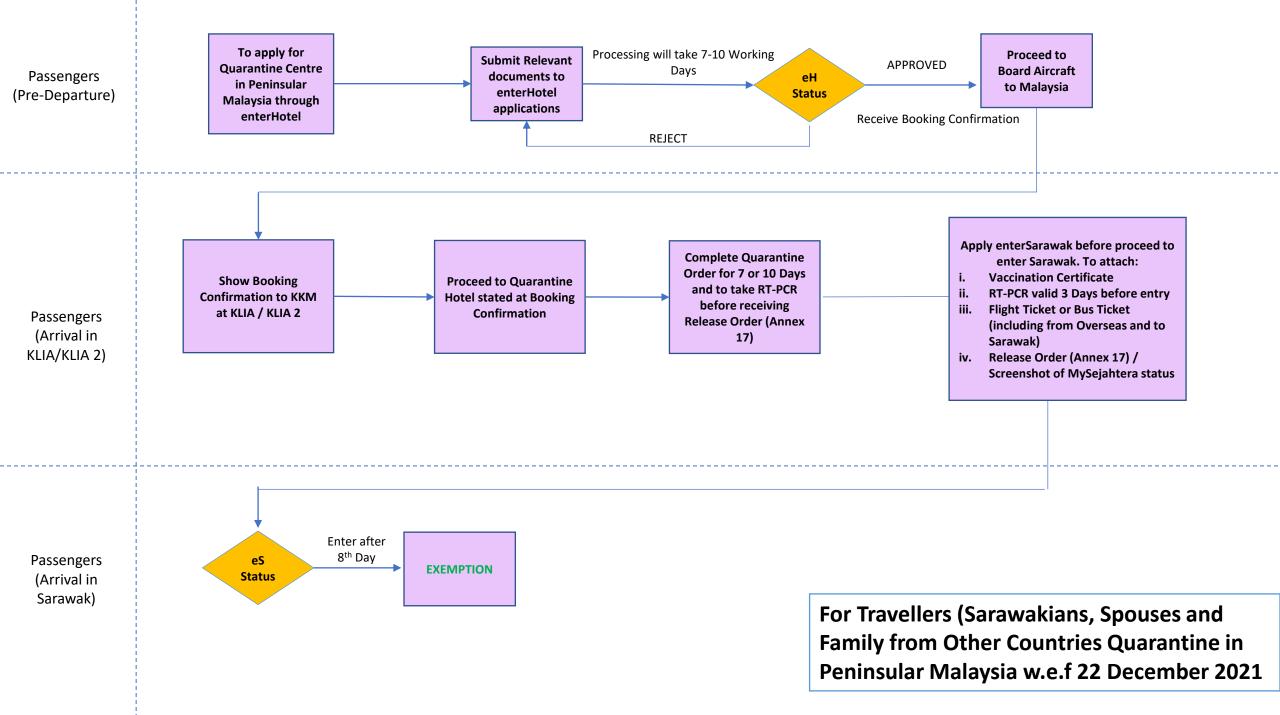

## INTERNATIONAL TRAVELLERS:

- •Sarawakian/ Sarawakian Spouse + Family travel from outside Malaysia and transit in Peninsular Malaysia is required to undergo **MANDATORY** QUARANTINE at 1<sup>st</sup> Point of Entry in Malaysia (KLIA/KLIA2)
- Enter Hotel for quarantine centre can be done through enterHotel <a href="https://sarawakdisastermc.com/eshotel">https://sarawakdisastermc.com/eshotel</a> via State Liaison Office Sarawak (Quarantine Centre in Peninsular Malaysia) within 7-10 working days prior departure to Malaysia.
- For Non-Sarawakian (including long term pass holder) is required to undergo **MANDATORY QUARANTINE** at 1<sup>st</sup> Point of Entry in Malaysia (KLIA/KLIA2) at own arrangement.